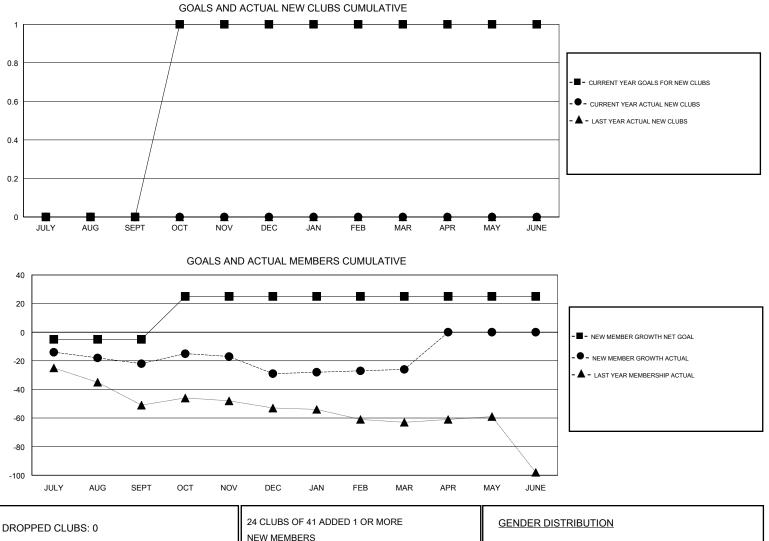

## GMT: ED LECIUS

|          | NEW HAN | <b>MPSHIRE</b> |
|----------|---------|----------------|
| LUCATION |         |                |

GMT CA

| Clubs                 |               |           | Members               |               |                                                                |                                                              |                                                    |
|-----------------------|---------------|-----------|-----------------------|---------------|----------------------------------------------------------------|--------------------------------------------------------------|----------------------------------------------------|
| RESULTS FOR 2016-2017 |               |           | RESULTS FOR 2016-2017 |               |                                                                |                                                              |                                                    |
| QUARTER               | NEW CLUB GOAL | NEW CLUBS | DROPPED CLUBS         | QUARTER       | NEW MEMBER GROWTH<br>NET GOAL (not reinstated<br>or transfers) | NEW MEMBER<br>GROWTH ACTUAL (not<br>reinstated or transfers) | DROPPED<br>MEMBERS ACTUAL<br>(including transfers) |
| JULY/AUG/SEPT         | 0             | 0         | 0                     | JULY/AUG/SEPT | -5                                                             | 30                                                           | 52                                                 |
| OCT/NOV/DEC           | 1             | 0         | 0                     | OCT/NOV/DEC   | 30                                                             | 26                                                           | 33                                                 |
| JAN/FEB/MAR           | 0             | 0         | 0                     | JAN/FEB/MAR   | 0                                                              | 25                                                           | 22                                                 |
| APR/MAY/JUNE          | 0             | 0         | 0                     | APR/MAY/JUNE  | 0                                                              | 0                                                            | 0                                                  |

| DROPPED CLUBS: 0 |     | 24 CLUBS OF 41 ADDED 1 OR MORE | GENDER DISTRIBUTION        |              |     |
|------------------|-----|--------------------------------|----------------------------|--------------|-----|
|                  |     | NEW MEMBERS                    | MALE                       | 731 (65.44%) |     |
|                  |     |                                | FEMALE                     | 386 (34.56%) |     |
| DROPPED MEMBERS  |     |                                |                            |              |     |
| DECEASED         | 10  | CLICK HERE FOR CUMULATIVE      | TOTAL FAMILY UNIT MEMBERS  |              | 278 |
| CLUB CANCELLED   | 0   | MEMBERSHIP DATA                | FAMILY MEMBERS PAYING HALF |              |     |
| OTHER            | 97  |                                |                            |              | 141 |
| TOTAL            | 107 |                                |                            |              |     |